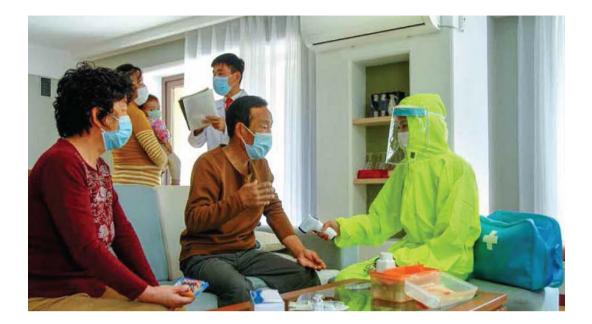

## In the Face of Challenge and Difficulties

A serious public health crisis persists in the Democratic People's Republic of Korea, but not a shadow of disappointment and despair can be found. To defend the lives and safety of the people, officials of the ruling Workers' Party of Korea and government organs and medics of the Korean People's Army are going among them, vehicles carrying foodstuffs and medicines are running to every nook and cranny of the country, medical personnel are visiting the people regularly, and neighbourhood unit heads and itinerary service teams are calling on the residents under their charge with essential consumer goods. All the people are helping and caring for others and overcoming the challenge and difficulties on the strength of virtue and human feeling.