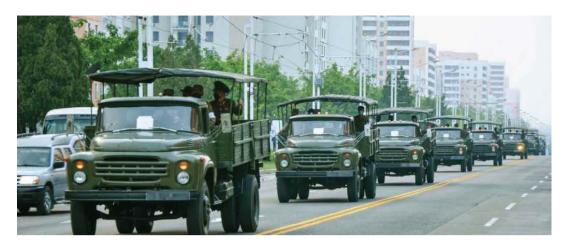

## In the Face of Challenge and Difficulties

A serious public health crisis persists in the Democratic People's Republic of Korea, but not a shadow of disappointment and despair can be found. To defend the lives and safety of the people, officials of the ruling Workers' Party of Korea and government organs and medics of the Korean People's Army are going among them, vehicles carrying foodstuffs and medicines are running to every nook and cranny of the country, medical personnel are visiting the people regularly, and neighbourhood unit heads and itinerary service teams are calling on the residents under their charge with essential consumer goods. All the people are helping and caring for others and overcoming the challenge and difficulties on the strength of virtue and human feeling.