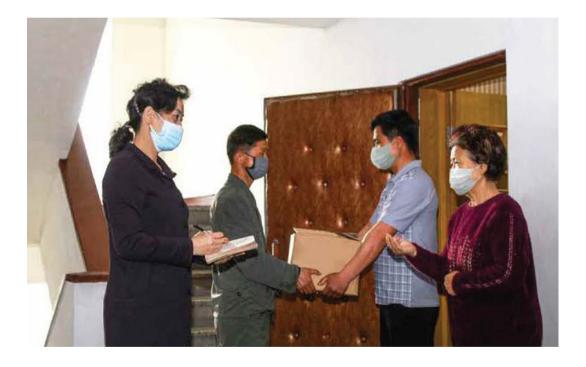

## In the Face of Challenge and Difficulties

A serious public health crisis persists in the Democratic People's Republic of Korea, but not a shadow of disappointment and despair can be found. To defend the lives and safety of the people, officials of the ruling Workers' Party of Korea and government organs and medics of the Korean People's Army are going among them, vehicles carrying foodstuffs and medicines are running to every nook and cranny of the country, medical personnel are visiting the people regularly, and neighbourhood unit heads and itinerary service teams are calling on the residents under their charge with essential consumer goods. All the people are helping and caring for others and overcoming the challenge and difficulties on the strength of virtue and human feeling.