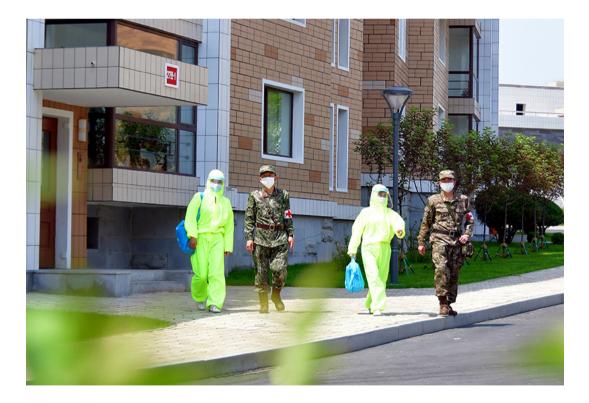

## In the Face of Challenge and Difficulties

A serious public health crisis persists in the Democratic People's Republic of Korea, but not a shadow of disappointment and despair can be found. To defend the lives and safety of the people, officials of the ruling Workers' Party of Korea and government organs and medics of the Korean People's Army are going among them, vehicles carrying foodstuffs and medicines are running to every nook and cranny of the country, medical personnel are visiting the people regularly, and neighbourhood unit heads and itinerary service teams are calling on the residents under their charge with essential consumer goods. All the people are helping and caring for others and overcoming the challenge and difficulties on the strength of virtue and human feeling.